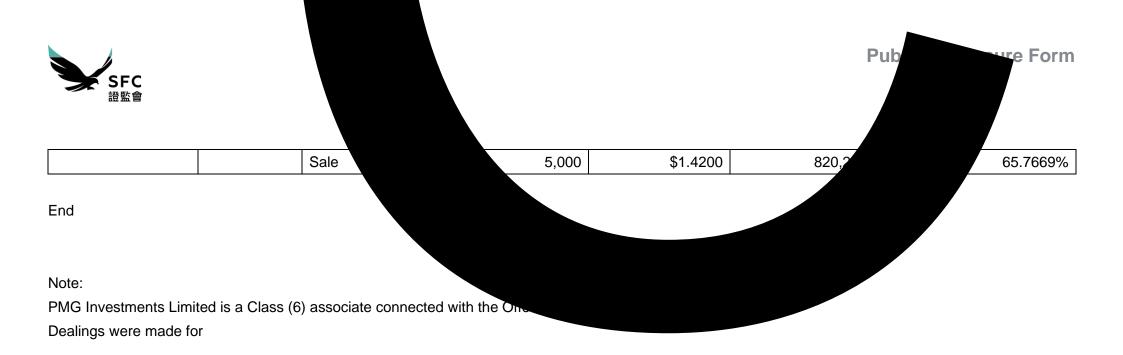

| Party           | Date        | Purchase / Sale | Number of shares | Price per share | Resultant balance<br>(including those of<br>any person with whom<br>there is an agreement<br>or understanding) | Percentage of class<br>(including those of<br>any person with whom<br>there is an agreement<br>or understanding) |
|-----------------|-------------|-----------------|------------------|-----------------|----------------------------------------------------------------------------------------------------------------|------------------------------------------------------------------------------------------------------------------|
| PMG Investments | 15 December | Sale            | 25,000           | \$1.2000        | 821,120,000                                                                                                    | 65.8371%                                                                                                         |
| Limited         | 2021        | Sale            | 45,000           | \$1.2900        | 821,075,000                                                                                                    | 65.8335%                                                                                                         |
|                 |             | Sale            | 435,000          | \$1.3000        | 820,640,000                                                                                                    | 65.7986%                                                                                                         |
|                 |             | Sale            | 65,000           | \$1.3100        | 820,575,000                                                                                                    | 65.7934%                                                                                                         |
|                 |             | Sale            | 215,000          | \$1.3200        | 820,360,000                                                                                                    | 65.7761%                                                                                                         |
|                 |             | Sale            | 45,000           | \$1.3300        | 820,315,000                                                                                                    | 65.7725%                                                                                                         |
|                 |             | Sale            | 10,000           | \$1.3400        | 820,305,000                                                                                                    | 65.7717%                                                                                                         |
|                 |             | Sale            | 45,000           | \$1.3500        | 820,260,000                                                                                                    | 65.7681%                                                                                                         |
|                 |             | Sale            | 5,000            | \$1.4000        | 820,255,000                                                                                                    | 65.7677%                                                                                                         |
|                 |             | Sale            | 5,000            | \$1.4100        | 820,250,000                                                                                                    | 65.7673%                                                                                                         |