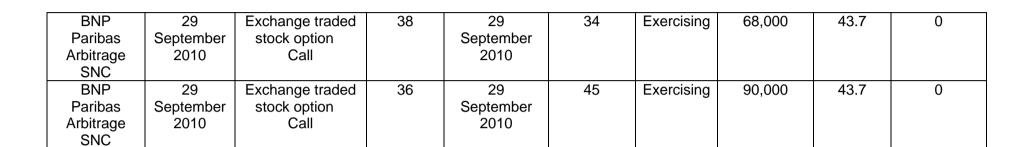

SNC

3 of 5
Tel: (852) 2840 9222 Fax: (852) 2521 7836 Website: www.sfc.hk

| BNP<br>Paribas              | 29<br>September   | Exchange traded stock option | 41 | 29<br>September   | 30 | Exercising | 60,000 | 43.7 | 0 |
|-----------------------------|-------------------|------------------------------|----|-------------------|----|------------|--------|------|---|
| Arbitrage<br>SNC            | 2010              | Call                         |    | 2010              |    |            |        |      |   |
| BNP                         | 29                | Exchange traded              | 39 | 29                | 15 | Exercising | 30,000 | 43.7 | 0 |
| Paribas<br>Arbitrage<br>SNC | September<br>2010 | stock option<br>Call         |    | September<br>2010 |    |            |        |      |   |
| BNP                         | 29                | Exchange traded              | 37 | 29                | 30 | Exercising | 60,000 | 43.7 | 0 |
| Paribas<br>Arbitrage<br>SNC | September<br>2010 | stock option<br>Call         |    | September<br>2010 |    |            | ŕ      |      |   |
| BNP                         | 29                | Exchange traded              | 33 | 29                | 6  | Exercising | 12,000 | 43.7 | 0 |
| Paribas<br>Arbitrage<br>SNC | September<br>2010 | stock option<br>Call         |    | September<br>2010 |    |            |        |      |   |
| BNP                         | 29                | Exchange traded              | 44 | 29                | 22 | Exercising | 44,000 | 43.7 | 0 |
| Paribas<br>Arbitrage<br>SNC | September<br>2010 | stock option Put             |    | September<br>2010 |    |            |        |      |   |
| BNP                         | 29                | Exchange traded              | 42 | 29                | 42 | Exercising | 84,000 | 43.7 | 0 |
| Paribas                     | September         | stock option                 |    | September         |    | 2,0,0,0,19 | 31,000 |      | J |
| Arbitrage                   | 2010              | Call                         |    | 2010              |    |            |        |      |   |
| SNC                         |                   |                              |    |                   |    |            |        |      |   |
| DND                         | 20                | Cychongo trodod              |    | · ·               |    | ·          |        | •    |   |