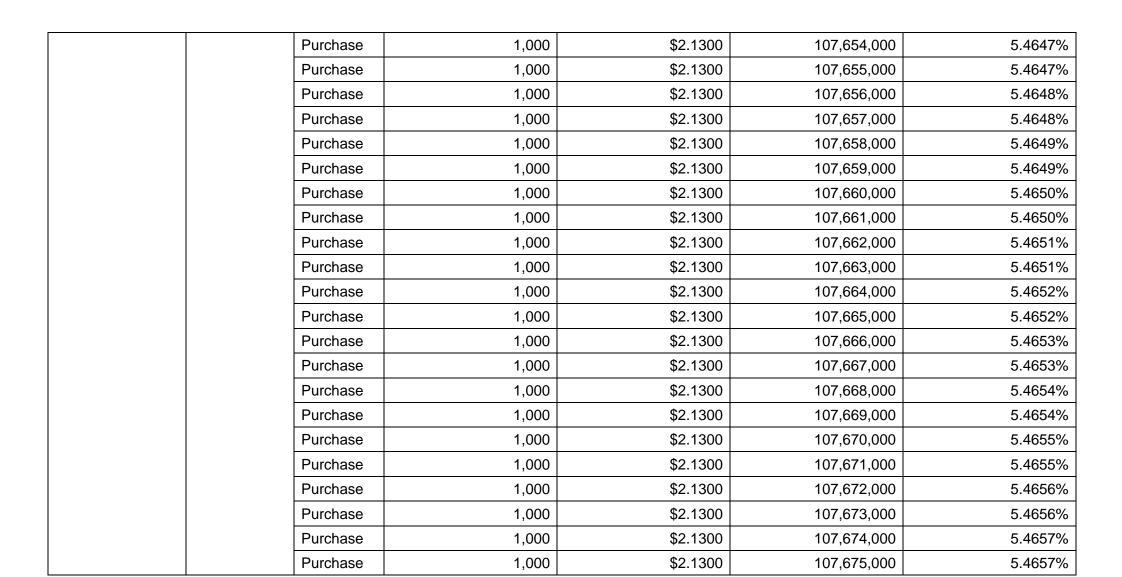

## Disclosure of dealings in the shares of Springland International Holdings Limited

The Executive received the following disclosure of securities dealings pursuant to Rule 22 of the Hong Kong Code on Takeovers and Mergers:

| Party               | Date        | Purchase /<br>Sale | Number of shares | Price per share | Resultant balance (including those of any person with whom there is an agreement or understanding) | Percentage of class (including those of any person with whom there is an agreement or understanding) |
|---------------------|-------------|--------------------|------------------|-----------------|----------------------------------------------------------------------------------------------------|------------------------------------------------------------------------------------------------------|
| International Value | 22 November | Purchase           | 20,000           | \$2.1300        | 107,577,000                                                                                        | 5.4608%                                                                                              |
| Advisers, LLC       | 2019        | Purchase           | 1,000            | \$2.1300        | 107,578,000                                                                                        | 5.4608%                                                                                              |
|                     |             | Purchase           | 1,000            | \$2.1300        | 107,579,000                                                                                        | 5.4609%                                                                                              |
|                     |             | Purchase           | 1,000            | \$2.1300        | 107,580,000                                                                                        | 5.4609%                                                                                              |
|                     |             | Purchase           | 1,000            | \$2.1300        | 107,581,000                                                                                        | 5.4610%                                                                                              |
|                     |             | Purchase           | 1,000            | \$2.1300        | 107,582,000                                                                                        | 5.4610%                                                                                              |
|                     |             | Purchase           | 1,000            | \$2.1300        | 107,583,000                                                                                        | 5.4611%                                                                                              |
|                     |             | Purchase           | 1,000            | \$2.1300        | 107,584,000                                                                                        | 5.4611%                                                                                              |
|                     |             | Purchase           | 1,000            | \$2.1300        | 107,585,000                                                                                        | 5.4612%                                                                                              |